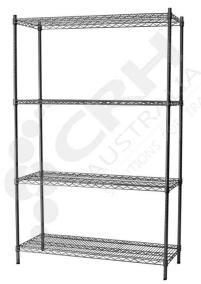

## CRH 304 Stainless Steel Shelf Unit, 610mm Deep x 908mm Wide, 4 Tier, 1370mm High Post \_\_

PART No: S610x9084T54SS

## **FEATURES**

CRH Australia 304 Grade Stainless Steel Shelving is the perfect choice for Quality, Strength and Hygiene in the Foodservice Industry.

Constructed from quality 304 Grade Stainless steel with a polished finish this option provides excellent protection against rust and corrosion and ideal for Drystores, Cool Rooms, Freezer Rooms, Clean Rooms, Food processing, Schools, Laboratories, Hospitals, Medical, Healthcare and Aged Care industries.

## Features include:

- A Load Rating of 350kg per shelf (spread evenly across the shelf).
- Easily assembled and shelves adjustable in 25mm increments.
- Strong wire shelves allow excellent air circulation and visibility.
- Adjustable feet for stability on uneven floor surfaces.
- Polished Stainless Steel finish allows for easy cleaning.
- Optional Castor set (2 Braked and 2 Un-Braked) for easy mobility
- NSF Approved