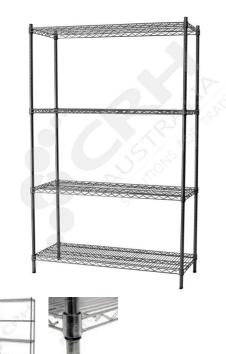

## CRH 304 Stainless Steel Shelf Unit, 610mm Deep x 908mm Wide, 4 Tier, 1900mm High Post \_\_\_

PART No: S610x9084T75SS

## **FEATURES**

CRH Australia 304 Grade Stainless Steel Shelving is the perfect choice for Quality, Strength and Hygiene in the Foodservice Industry.

Constructed from quality 304 Grade Stainless steel with a polished finish this option provides excellent protection against rust and corrosion and ideal for Drystores, Cool Rooms, Freezer Rooms, Clean Rooms, Food processing, Schools, Laboratories, Hospitals, Medical, Healthcare and Aged Care industries.

Features include:

- A Load Rating of 350kg per shelf (spread evenly across the shelf).
- Easily assembled and shelves adjustable in 25mm increments.
- Strong wire shelves allow excellent air circulation and visibility.
- Adjustable feet for stability on uneven floor surfaces.
- Polished Stainless Steel finish allows for easy cleaning.
- Optional Castor set (2 Braked and 2 Un-Braked) for easy mobility
- NSF Approved

Colour: Polished

Material: 304 Grade Stainless Steel