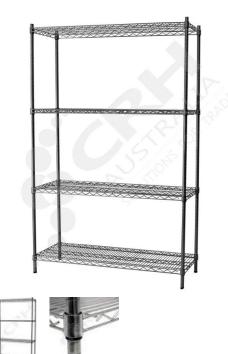

## CRH 304 Stainless Steel Shelf Unit, 610mm Deep x 908mm Wide, 4 Tier, 2185mm High Post \_\_\_

PART No: S610x9084T86SS

## **FEATURES**

CRH Australia 304 Grade Stainless Steel Shelving is the perfect choice for Quality, Strength and Hygiene in the Foodservice Industry.

Constructed from quality 304 Grade Stainless steel with a polished finish this option provides excellent protection against rust and corrosion and ideal for Drystores, Cool Rooms, Freezer Rooms, Clean Rooms, Food processing, Schools, Laboratories, Hospitals, Medical, Healthcare and Aged Care industries.

Features include:

- A Load Rating of 350kg per shelf (spread evenly across the shelf).
- Easily assembled and shelves adjustable in 25mm increments.
- Strong wire shelves allow excellent air circulation and visibility.
- Adjustable feet for stability on uneven floor surfaces.
- Polished Stainless Steel finish allows for easy cleaning.
- Optional Castor set (2 Braked and 2 Un-Braked) for easy mobility
- NSF Approved

Colour: Polished

Material: 304 Grade Stainless Steel