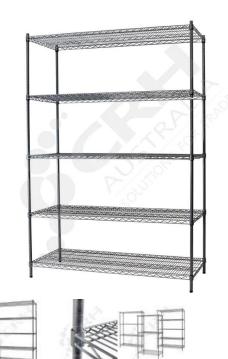

## CRH Powder Coat Shelf Unit, 610mm Deep x 908mm Wide, 5 Tier, 1370mm High Post

PART No: S610x9085T54P

## **FEATURES**

CRH Australia Shelving is the perfect choice for Quality, Strength & Hygiene in the Foodservice Industry.

Constructed from zinc plated steel the finish is an Epoxy Powder Coating with Anti-Microbial protection. The result is a clean gloss finish with excellent protection against rust & corrosion and ideal for Drystore, Cool Room or Freezer Room application.

Anti-Microbial protection is a permanent treatment during the manufacturing process to ease cleaning and inhibit bacterial growth.

Features include:

- A Load Rating of 350kg per shelf (spread evenly across the shelf).
- Easily assembled and shelves adjustable in 25mm increments.
- Anti-Microbial Protection against micro-organisms such as Bacteria, Mould & Algae.
- 5 Year warranty against rust & corrosion.
- Strong wire shelves allow excellent air circulation & visibility.
- Adjustable feet for stability on uneven floor surfaces.
- Powder Epoxy coating finish allows for easy cleaning.
- Optional Castor set (2 Braked & 2 Un-Braked) for easy mobility.
- NSF Approved