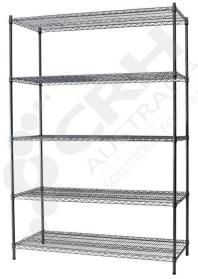

## CRH Powder Coat Shelf Unit, 610mm Deep x 908mm Wide, 5 Tier, 2185mm High Post

PART No: S610x9085T86P

## Features include:

- A Load Rating of 350kg per shelf (spread evenly across the shelf).
- Easily assembled and shelves adjustable in 25mm increments.
- Anti-Microbial Protection against micro-organisms such as Bacteria, Mould & Algae.
- 5 Year warranty against rust & corrosion.
- Strong wire shelves allow excellent air circulation & visibility.
- Adjustable feet for stability on uneven floor surfaces.
- Powder Epoxy coating finish allows for easy cleaning.
- Optional Castor set (2 Braked & 2 Un-Braked) for easy mobility.
- NSF Approved

Colour: Silver Grey

Material: Zinc Plated with Epoxy Powder Coat