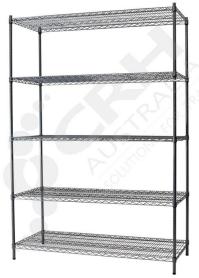

## CRH 304 Stainless Steel Shelf Unit, 610mm Deep x 908mm Wide, 5 Tier, 2185mm High Post \_\_

PART No: S610x9085T86SS

## **FEATURES**

CRH Australia 304 Grade Stainless Steel Shelving is the perfect choice for Quality, Strength and Hygiene in the Foodservice Industry.

Constructed from quality 304 Grade Stainless steel with a polished finish this option provides excellent protection against rust and corrosion and ideal for Drystores, Cool Rooms, Freezer Rooms, Clean Rooms, Food processing, Schools, Laboratories, Hospitals, Medical, Healthcare and Aged Care industries.

## Features include:

- A Load Rating of 350kg per shelf (spread evenly across the shelf).
- Easily assembled and shelves adjustable in 25mm increments.
- Strong wire shelves allow excellent air circulation and visibility.
- Adjustable feet for stability on uneven floor surfaces.
- Polished Stainless Steel finish allows for easy cleaning.
- Optional Castor set (2 Braked and 2 Un-Braked) for easy mobility
- NSF Approved