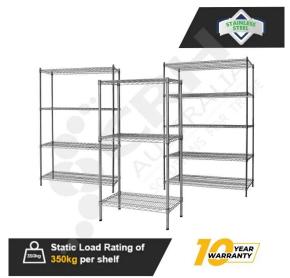

## **CRH Stainless Steel Shelving**

CRH Australia 304 Grade Stainless Steel Shelving is the perfect choice for Quality, Strength and Hygiene in the Foodservice Industry.

Constructed from quality 304 Grade Stainless steel with a polished finish this option provides excellent protection against rust and corrosion and ideal for Drystores, Cool Rooms, Freezer Rooms, Clean Rooms, Food processing, Schools, Laboratories, Hospitals, Medical, Healthcare and Aged Care industries.

## Features include:

- A Load Rating of 350kg per shelf (spread evenly across the shelf).
- Easily assembled and shelves adjustable in 25mm increments.
- Strong wire shelves allow excellent air circulation and visibility.
- Adjustable feet for stability on uneven floor surfaces.
- Polished Stainless Steel finish allows for easy cleaning.
- Optional Castor set (2 Braked and 2 Un-Braked) for easy mobility. Static Load Rating 300Kg per Set. Dynamic Load Rating 150kg per set.
- NSF Approved
- 10 Year Warranty