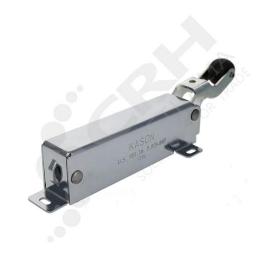

## Kason SureClose Hydraulic Door Closer

PART No: K109400003

## **FEATURES**

Kason SureClose Hydraulic Door Closer, Exposed Mount.

- Powerful gas-loaded hydraulic cylinder guarantees controlled closure.
- Exposed mounting parts.
- Solid steel enclosed housing and bend-resistant Hook assures long wear & heavy use. (supplied separately)
- Perfect compliment for Kason walk-in hinges and lattches where selfclosing doors with controlled closure are needed.

Life-cycle tested to operate reliably after 500,000 closures.

\*\* Hooks are sold **separately**, please see the related items below\*\*

CRH Australia Pty Ltd 1-3 Nelson Street Moorabbin VIC 3189 Australia t+61 3 9532 f+61 3 9532 2696