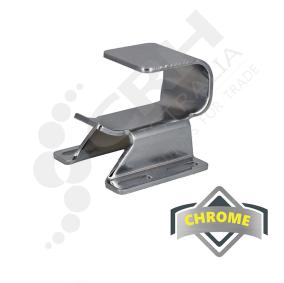

## Kason SureClose Door Closer Hook, Flush - 19mm

PART No: K1094000026

## **FEATURES**

Kason SureClose Door Closer Hook, Flush - 19mm Offset

- Solid steel bend resistant Hook assures long wear in heavy use.
- Extra wide Hook ensures roller pick-up and overcomes alignment problems.
- Life-cycle tested to operate reliably even after 500,000 closures.
- Mounting slots on the Hook allow for easy adjustment to compensate for door sag, keeping roller aligned with hook for proper function.

Color: Chrome Plated

Material: Steel

CRH Australia Pty Ltd 1-3 Nelson Street Moorabbin VIC 3189 Australia t+61 3 9532 f+61 3 9532 2696

info@crh.com.au

www.crh.com.au