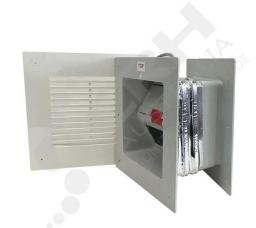

## **CRH-1000-150 Large Pressure Relief Valve - 150mm Wall Panel**

PART No: CRH-1000-150

## **FEATURES**

The CRH-1000-150 is a heated, mechanically operated valve with 2 sealing flaps allowing airflow in either direction. The heating element is a 33W/m self regulating heater cable 240v with 0.230 AMP draw. With a 3-core neutral, active & earth facility. Supplied with 2 Vermin Screens and fixing screws.

Operating Range: Down to -20 degrees C.

• Material: Polycarbonate

Flange Size: 300mm x 300mm
Cutout Size: 220mm x 220mm
Panel Thickness: 150mm