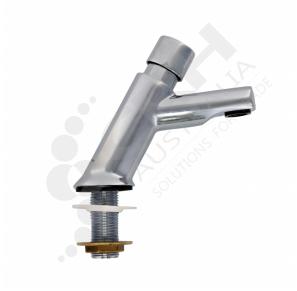

# **GE Ezy-Push Timeflow Tap**

PART No: 173.15.21.00

## **FEATURES**

Galvin Engineering GE Ezy-Push 6 Second Timeflow Tap.

Push button handle, tough vandal resistant design ideal for public areas.

Save water and conserve energy.

Color: Chrome Plated

#### **Features**

- Clean hygienic design.
- Complies to DPW NSW Specification.
- Chrome plate finish.
- Time flow taps are designed to operate at full mains pressure.
- The valve has a unique self-closing operation.
- The taps are made of chrome plated brass.
- Water saving and vandal resistant.
- Low maintenance and easy to operate.
- Supplied with hot (red), warm (yellow) and cold (blue) buttons depending on the
- Smooth round designs to facilitate easy clean and help reduce dirt and bacteria growth.
- Lead safe

#### **Technical Information**

• Inlet connection: 1/2" BSP - Male

• Outlet: N/A

• Headwork: Timelow Cartridge

Working Pressure Range (kPa): 100 Min - 500 Max
Working Temperature Range (°C): 5 Min - 65 Max