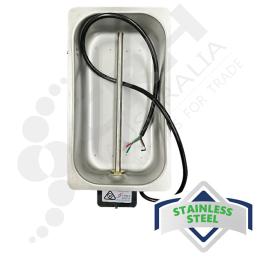

# **Evapoway PTC05S-3 Condensate Evaporator. 2.2It Capacity**

PART No: PTC05S-3

#### **FEATURES**

The PTC05S-3 Evapoway Condensate Evaporator is ideal for HVAC and commercial refrigeration applications where drainage is not accessible.

- . 240V
- 500W
- 2.08 AMPS
- Pan Capacity 2.2lt
- Dissipation Rate 15 litres per 24hrs
- 900mm Cord, No Plug Electrician to connect

Overall Dimensions:

• 360L x 173W x 80D mm

Material: Stainless Steel 304 Grade

## **ADDITIONAL INFORMATION**

Evapoway PTC05S-3 Condensate Evaporator Pan. 240V 500W. 2.2lt Capacity.

## **Condensate Pan**

Stainless Steel 18 Gauge 304 Grade