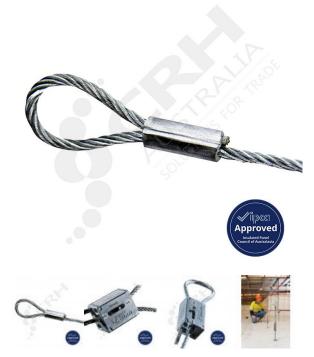

#### **Engineered Solutions**

Zip-Clip locking devices are manufactured from a Zamak 5 zinc alloy main body with an internal stainless-steel spring and sintered steel locking wedges. They offer a 300 kg SWL. Zip-Clip Galvanised Loop Cables with factory swagged loop termination are manufactured under strict quality-controlled conditions. They are specifically designed to be used in conjunction with the KL200 Locking device. This standard system utilises premium grade galvanised mild steel electro-galvanised wire rope manufactured to BS EN 12385

#### **ADDITIONAL INFORMATION**

Looped cable enhances the Zip-Clip suspension system by the addition of a pre-looped end. Once the cable is pulled around the anchor point and through the looped end it is already secured at one end, saving time at the job site.