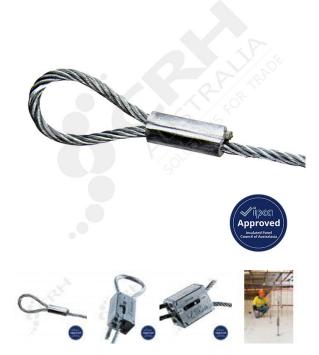

#### **Engineered Solutions**

Zip-Clip locking devices are manufactured from a Zamak 5 zinc alloy main body with an internal stainless-steel spring and sintered steel locking wedges. They offer a 300 kg SWL. Zip-Clip Galvanised Loop Cables with factory swagged loop termination are manufactured under strict quality-controlled conditions. They are specifically designed to be used in conjunction with the KL200 Locking device. This standard system utilises premium grade galvanised mild steel electro-galvanised wire rope manufactured to BS EN 12385

#### **ADDITIONAL INFORMATION**

Looped cable enhances the Zip-Clip suspension system by the addition of a pre-looped end. Once the cable is pulled around the anchor point and through the looped end it is already secured at one end, saving time at the job site.