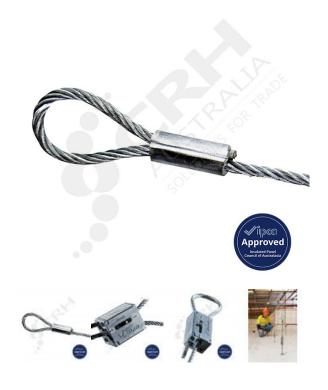

### **Engineered Solutions**

Zip-Clip locking devices are manufactured from a Zamak 5 zinc alloy main body with an internal stainless-steel spring and sintered steel locking wedges. They offer a 300 kg SWL. Zip-Clip Galvanised Loop Cables with factory swagged loop termination are manufactured under strict quality-controlled conditions. They are specifically designed to be used in conjunction with the KL200 Locking device. This standard system utilises premium grade galvanised mild steel electro-galvanised wire rope manufactured to BS EN 12385

# **ADDITIONAL INFORMATION**

Looped cable enhances the Zip-Clip suspension system by the addition of a pre-looped end. Once the cable is pulled around the anchor point and through the looped end it is already secured at one end, saving time at the job site.