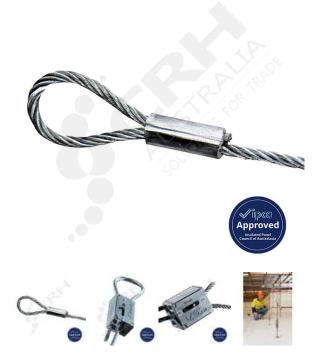

# Zip Clip Looped Cable, 4.8mm x 10m

PART No: RLC4.8-10X

#### **Engineered Solutions**

Zip-Clip locking devices are manufactured from a Zamak 5 zinc alloy main body with an internal stainless-steel spring and sintered steel locking wedges. They offer a 300 kg SWL. Zip-Clip Galvanised Loop Cables with factory swagged loop termination are manufactured under strict quality-controlled conditions. They are specifically designed to be used in conjunction with the KL200 Locking device. This standard system utilises premium grade galvanised mild steel electro-galvanised wire rope manufactured to BS EN 12385

#### **ADDITIONAL INFORMATION**

Looped cable enhances the Zip-Clip suspension system by the addition of a pre-looped end. Once the cable is pulled around the anchor point and through the looped end it is already secured at one end, saving time at the job site.