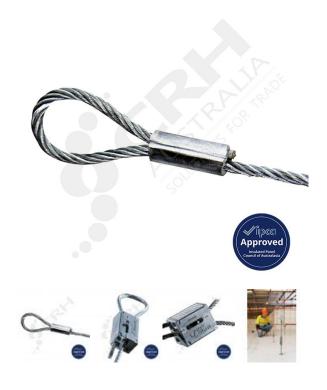

# **ADDITIONAL INFORMATION**

Looped cable enhances the Zip-Clip suspension system by the addition of a pre-looped end. Once the cable is pulled around the anchor point and through the looped end it is already secured at one end, saving time at the job site.