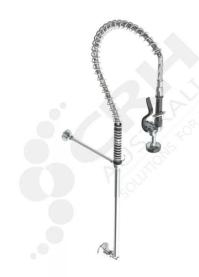

## Ezy-Wash CP-BS Wall Mtd No Stop Pre-Rinse Unit Type 80 FI Inlet - Std

PART No: TF80W-S

## **FEATURES**

Galvin Engineering Ezy-Wash® Pre-Rinse units are designed to clear excess food debris and sauces off dishes before placing them in commercial dishwashers.

Featuring an ergonomic trigger handle which allows easy and intuitive use, the TF80W-S complies with all relevant standards including AS/NZS 3718 and has been tested for cleanability to ASTM F2324-03 at 21.46 seconds.

## **Features**

- 1000mm long high pressure hose with swivel ends.
- Stainless steel spring.
- Trigger hand spray.
- Bright chrome plate finish for easy cleaning and added durability.