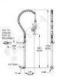

## **Technical Information**

- Inlet: 1/2" BSP Female
- Outlet: Trigger Spray
- Headwork: N/A
- Working Pressure Range (kPa): 100 Min 500 Max
- Working Temperature Range (°C): 5 Min 65 Max
- Nominal Flow Rate (LPM): 3.5
- Construction: DZR Brass
- Finish: Chrome