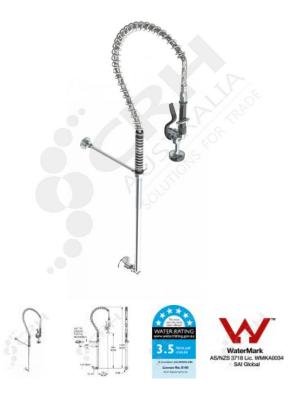

# Wall Mount Pre-Rinse Spray - No Stop - GE Ezy-Wash

PART No: TF80W-S

## **FEATURES**

Galvin Engineering Ezy-Wash® Pre-Rinse units are designed to clear excess food debris and sauces off dishes before placing them in commercial dishwashers.

Featuring an ergonomic trigger handle which allows easy and intuitive use, the TF80W-S complies with all relevant standards including AS/NZS 3718 and has been tested for cleanability to ASTM F2324-03 at 21.46 seconds.

#### Features

- 1000mm long high pressure hose with swivel ends.
- Stainless steel spring.
- Trigger hand spray.
- Bright chrome plate finish for easy cleaning and added durability.

### **Technical Information**

- Inlet: 1/2" BSP Female
- Outlet: Trigger Spray
- Headwork: N/A
- Working Pressure Range (kPa): 100 Min 500 Max
- Working Temperature Range (°C): 5 Min 65 Max
- Nominal Flow Rate (LPM): 3.5
- Construction: DZR Brass
- Finish: Chrome