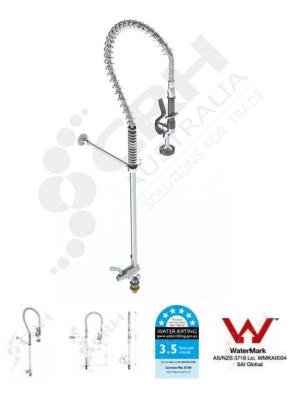

# Hob Mount Pre-Rinse Spray-Single Stop - GE Ezy-Wash

PART No: TF81HJS

## **FEATURES**

Galvin Engineering Ezy-Wash® Pre-Rinse units are designed to clear excess food debris and sauces off dishes before placing them in commercial dishwashers.

Featuring an ergonomic trigger handle which allows easy and intuitive use, the TF81HJS complies with all relevant standards including AS/NZS 3718 and has been tested for cleanability to ASTM F2324-03 at 21.46 seconds.

#### Features

- 1000mm long high pressure hose with swivel ends
- Stainless steel spring
- Trigger hand spray
- Bright chrome plate finish for easy cleaning and added durability.
- <sup>1</sup>/<sub>4</sub> turn jumper valve control tap with 100mm lever

### **Technical Information**

- Inlet: 1/2" BSP Male
- Outlet: Trigger Spray
- Headwork: Jumper Valve
- Working Pressure Range (kPa): 100 Min 500 Max
- Working Temperature Range (°C): 5 Min 65 Max
- Nominal Flow Rate (LPM): 3.5
- Construction: DZR Brass
- Finish: Chrome