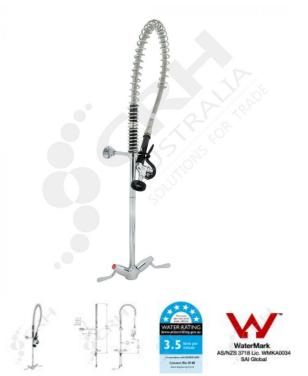

# **Hob Mount Pre-Rinse Spray - GE Ezy-Wash**

PART No: TF84HJS

## **FEATURES**

Pre-Rinse units are designed to clear excess food debris and sauces off dishes before placing them in commercial dishwashing machines. Featuring an ergonomic spray gun trigger handle which allows easy use. The heavy duty design makes it ideal for installation in all types of applications.

### **Features**

 $\frac{1}{4}$  turn jumper valve hot and cold control tap with 80mm levers.

Stainless steel flexible hose connections with 1/2" BSP female connection on the inlets. 1000mm long high pressure hose with swivel ends.

Stainless steel spring.

Trigger hand spray.

#### **Technical Information**

Inlet: 1/2" BSP - Female Flexi Tails

Outlet: Trigger Spray Headworks: Jumper Valve

Working Pressure Range (kPa): 100 - 500 Maximum Working Temperature (°C): 5 - 65

Nominal Flow Rate: 3.5 Construction: Brass