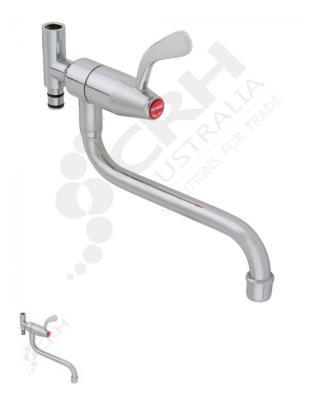

## **Chrome Plated Brass Pot Filler GE Ezy-Wash**

PART No: TF85-J

## **FEATURES**

GE Pot Filler, 250mm Spout. J/Valve

The jumper valve add-on Pot Filler attachment for Galvin's TF85 Series pre-rinse unit helps increase the utility of your pre rinse. This add on pot filler is 250mm long and easily installs into an existing pre-rinse tap for a convenient and quick way to fill stock pots, kettles and the sink.