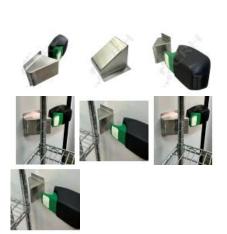

## **Fermod Inside Release Deflector**

PART No: F430D

## **FEATURES**

Prevent accidental impact damage to your Fermod Latch by installing the F430D Deflector. Once installed, the Deflector prevents unintentional damage from carts or trolleys by deflecting the impact out & away from the inside release.

The F430 Deflector is a specified requirement on all new and retrofit Woolworth's Doors that use the F430 Latch.

\*Inside release is not included

Colour: #4 Polish

Material: 304 Grade Stainless Steel