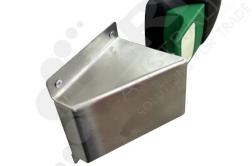

## **Fermod Inside Release Deflector**

PART No: F430D

## **FEATURES**

Prevent accidental impact damage to your Fermod Latch by installing the F430D Deflector. Once installed, the Deflector prevents unintentional damage from carts or trolleys by deflecting the impact out & away from the inside release.

The F430 Deflector is a specified requirement on all new and retrofit Woolworth's Doors that use the F430 Latch.

\*Inside release is not included

Colour: #4 Polish

Material: 304 Grade Stainless Steel