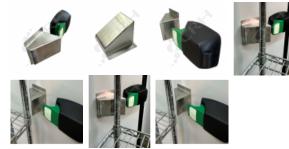

## **Fermod Inside Release Deflector**

PART No: F430D

## **FEATURES**

Prevent accidental impact damage to your Fermod Latch by installing the F430D Deflector. Once installed, the Deflector prevents unintentional damage from carts or trolleys by deflecting the impact out & away from the inside release.

The F430 Deflector is a specified requirement on all new and retrofit Woolworth's Doors that use the F430 Latch.

\*Inside release is not included

Color: #4 Polish

Material: 304 Grade Stainless Steel