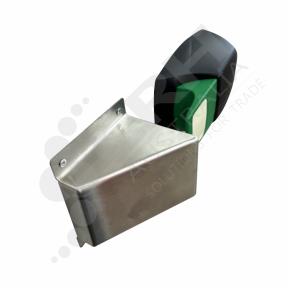

## **Fermod Inside Release Deflector**

PART No: F430D

## **FEATURES**

Prevent accidental impact damage to your Fermod Latch by installing the F430D Deflector. Once installed, the Deflector prevents unintentional damage from carts or trolleys by deflecting the impact out & away from the inside release.

The F430 Deflector is a specified requirement on all new and retrofit Woolworth's Doors that use the F430 Latch.

\*Inside release is not included

Color: #4 Polish

Material: 304 Grade Stainless Steel