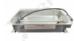

# Evapoway PTC05WS-3 Condensate Evaporator. 4.5lt Capacity

PART No: PTC05WS-3

#### **FEATURES**

The PTC05WS-3 Evapoway Condensate Evaporator is ideal for HVAC and commercial refrigeration applications where drainage is not accessible.

- 240V
- 500W
- 2.08 AMPS
- Pan Capacity 4.5lt
- Dissipation Rate 15 litres per 24hrs
- 900mm Cord, No Plug Electrician to Connect

Overall Dimensions:

• 360L x 260W x 80D mm

Material: Stainless Steel 304 Grade

## **Condensate Pan**

Stainless Steel 18 Gauge 304 Grade