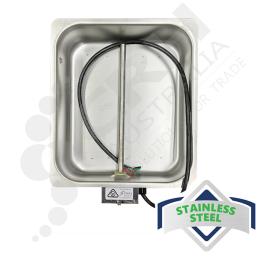

# Evapoway PTC05WS-3 Condensate Evaporator. 4.5lt Capacity

PART No: PTC05WS-3

#### **FEATURES**

The PTC05WS-3 Evapoway Condensate Evaporator is ideal for HVAC and commercial refrigeration applications where drainage is not accessible.

- 240V
- 500W
- 2.08 AMPS
- Pan Capacity 4.5lt
- Dissipation Rate 15 litres per 24hrs
- 900mm Cord, No Plug Electrician to Connect

Overall Dimensions:

• 360L x 260W x 80D mm

Material: Stainless Steel 304 Grade

## **Condensate Pan**

Stainless Steel 18 Gauge 304 Grade