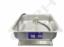

# Evapoway PTC05WS-3 Condensate Evaporator. 4.5lt Capacity

PART No: PTC05WS-3

#### **FEATURES**

The PTC05WS-3 Evapoway Condensate Evaporator is ideal for HVAC and commercial refrigeration applications where drainage is not accessible.

- 240V
- 500W
- 2.08 AMPS
- Pan Capacity 4.5lt
- Dissipation Rate 15 litres per 24hrs
- 900mm Cord, No Plug Electrician to Connect

Overall Dimensions:

• 360L x 260W x 80D mm

Material: Stainless Steel 304 Grade

## **Condensate Pan**

Stainless Steel 18 Gauge 304 Grade