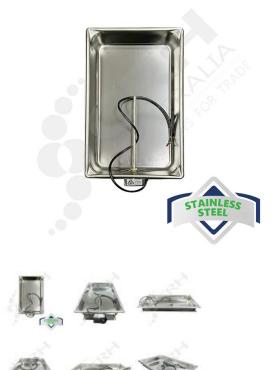

# Evapoway PTC05WWS-3 Condensate Evaporator. 6.6 It Capacity

PART No: PTC05WWS-3

## **FEATURES**

The PTC05WWS-3 Evapoway Condensate Evaporator is ideal for HVAC and commercial refrigeration applications where drainage is not accessible.

- 240V
- 500W
- 2.08 AMPS
- Pan Capacity 6.6lt
- Dissipation Rate 15 litres per 24hrs
- 900mm Cord, No Plug Electrician to Connect

**Overall dimensions Dimensions:** 

• 562L x 325W x 80D mm

Material: Stainless Steel 304 Grade

# **ADDITIONAL INFORMATION**

Evapoway PTC05WWS-3 Condensate Evaporator Pan. 240V. 500W. 6.6lt Capacity.

Condensate Pan Stainless Steel 18 Gauge 304 Grade Mounting Feet 12.5mm long slotted holes